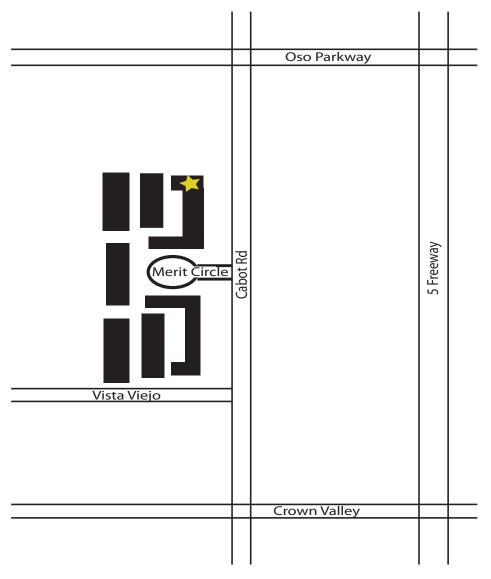

## 26081 Merit Circle, Suite #123 Laguna Hills, CA 92653

We are located on Cabot Rd. between Crown Valley and Oso

If you are coming from North or Central Orange County you can use the 73 Toll Road or the 5/405 Freeways

## 73 South

Off at Moulton, turn left onto Moulton
Turn right onto Oso
Turn right onto Cabot
Turn right onto Merit Circle
Follow the map to the office

## 405/5 South

Off at Oso, turn right onto Oso
Turn left onto Cabot
Turn right onto Merit Circle
Follow the map to the office

If you are in need of any further directions, please call us: (949)305-6655